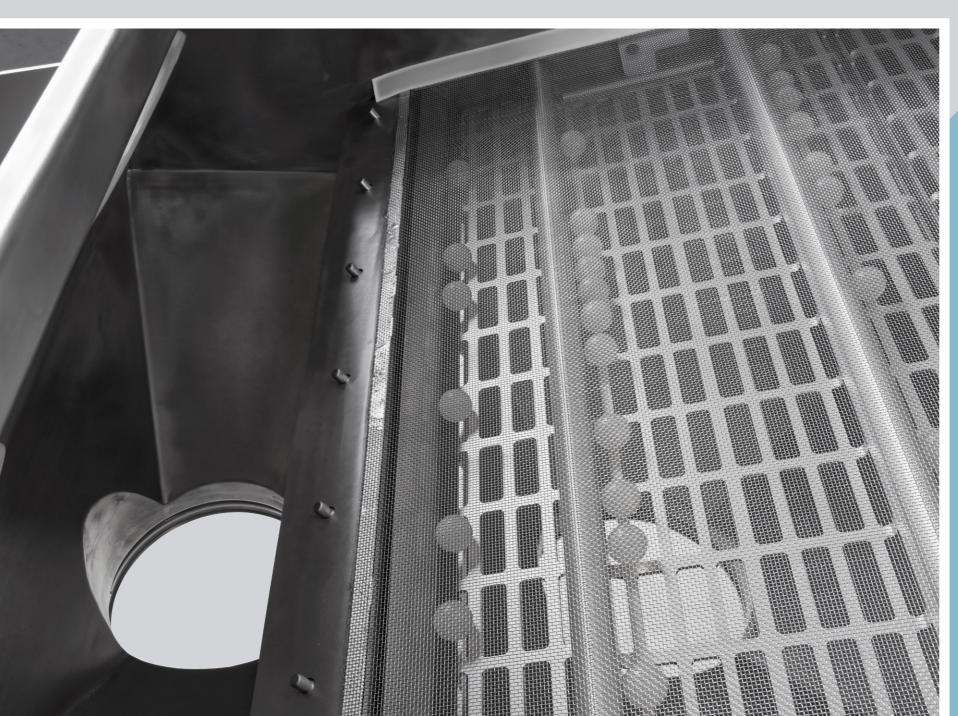

Gaskets are incorporated in the easy-openable and gas-spring supported lids. Gaskets are thereby not in the way with far less risk of being damaged when operators work around the machine.

All **Alvibra**<sup>®</sup> sifters are prepared for later installation of continuous cleaning **BallDeck**<sup>TM</sup>.