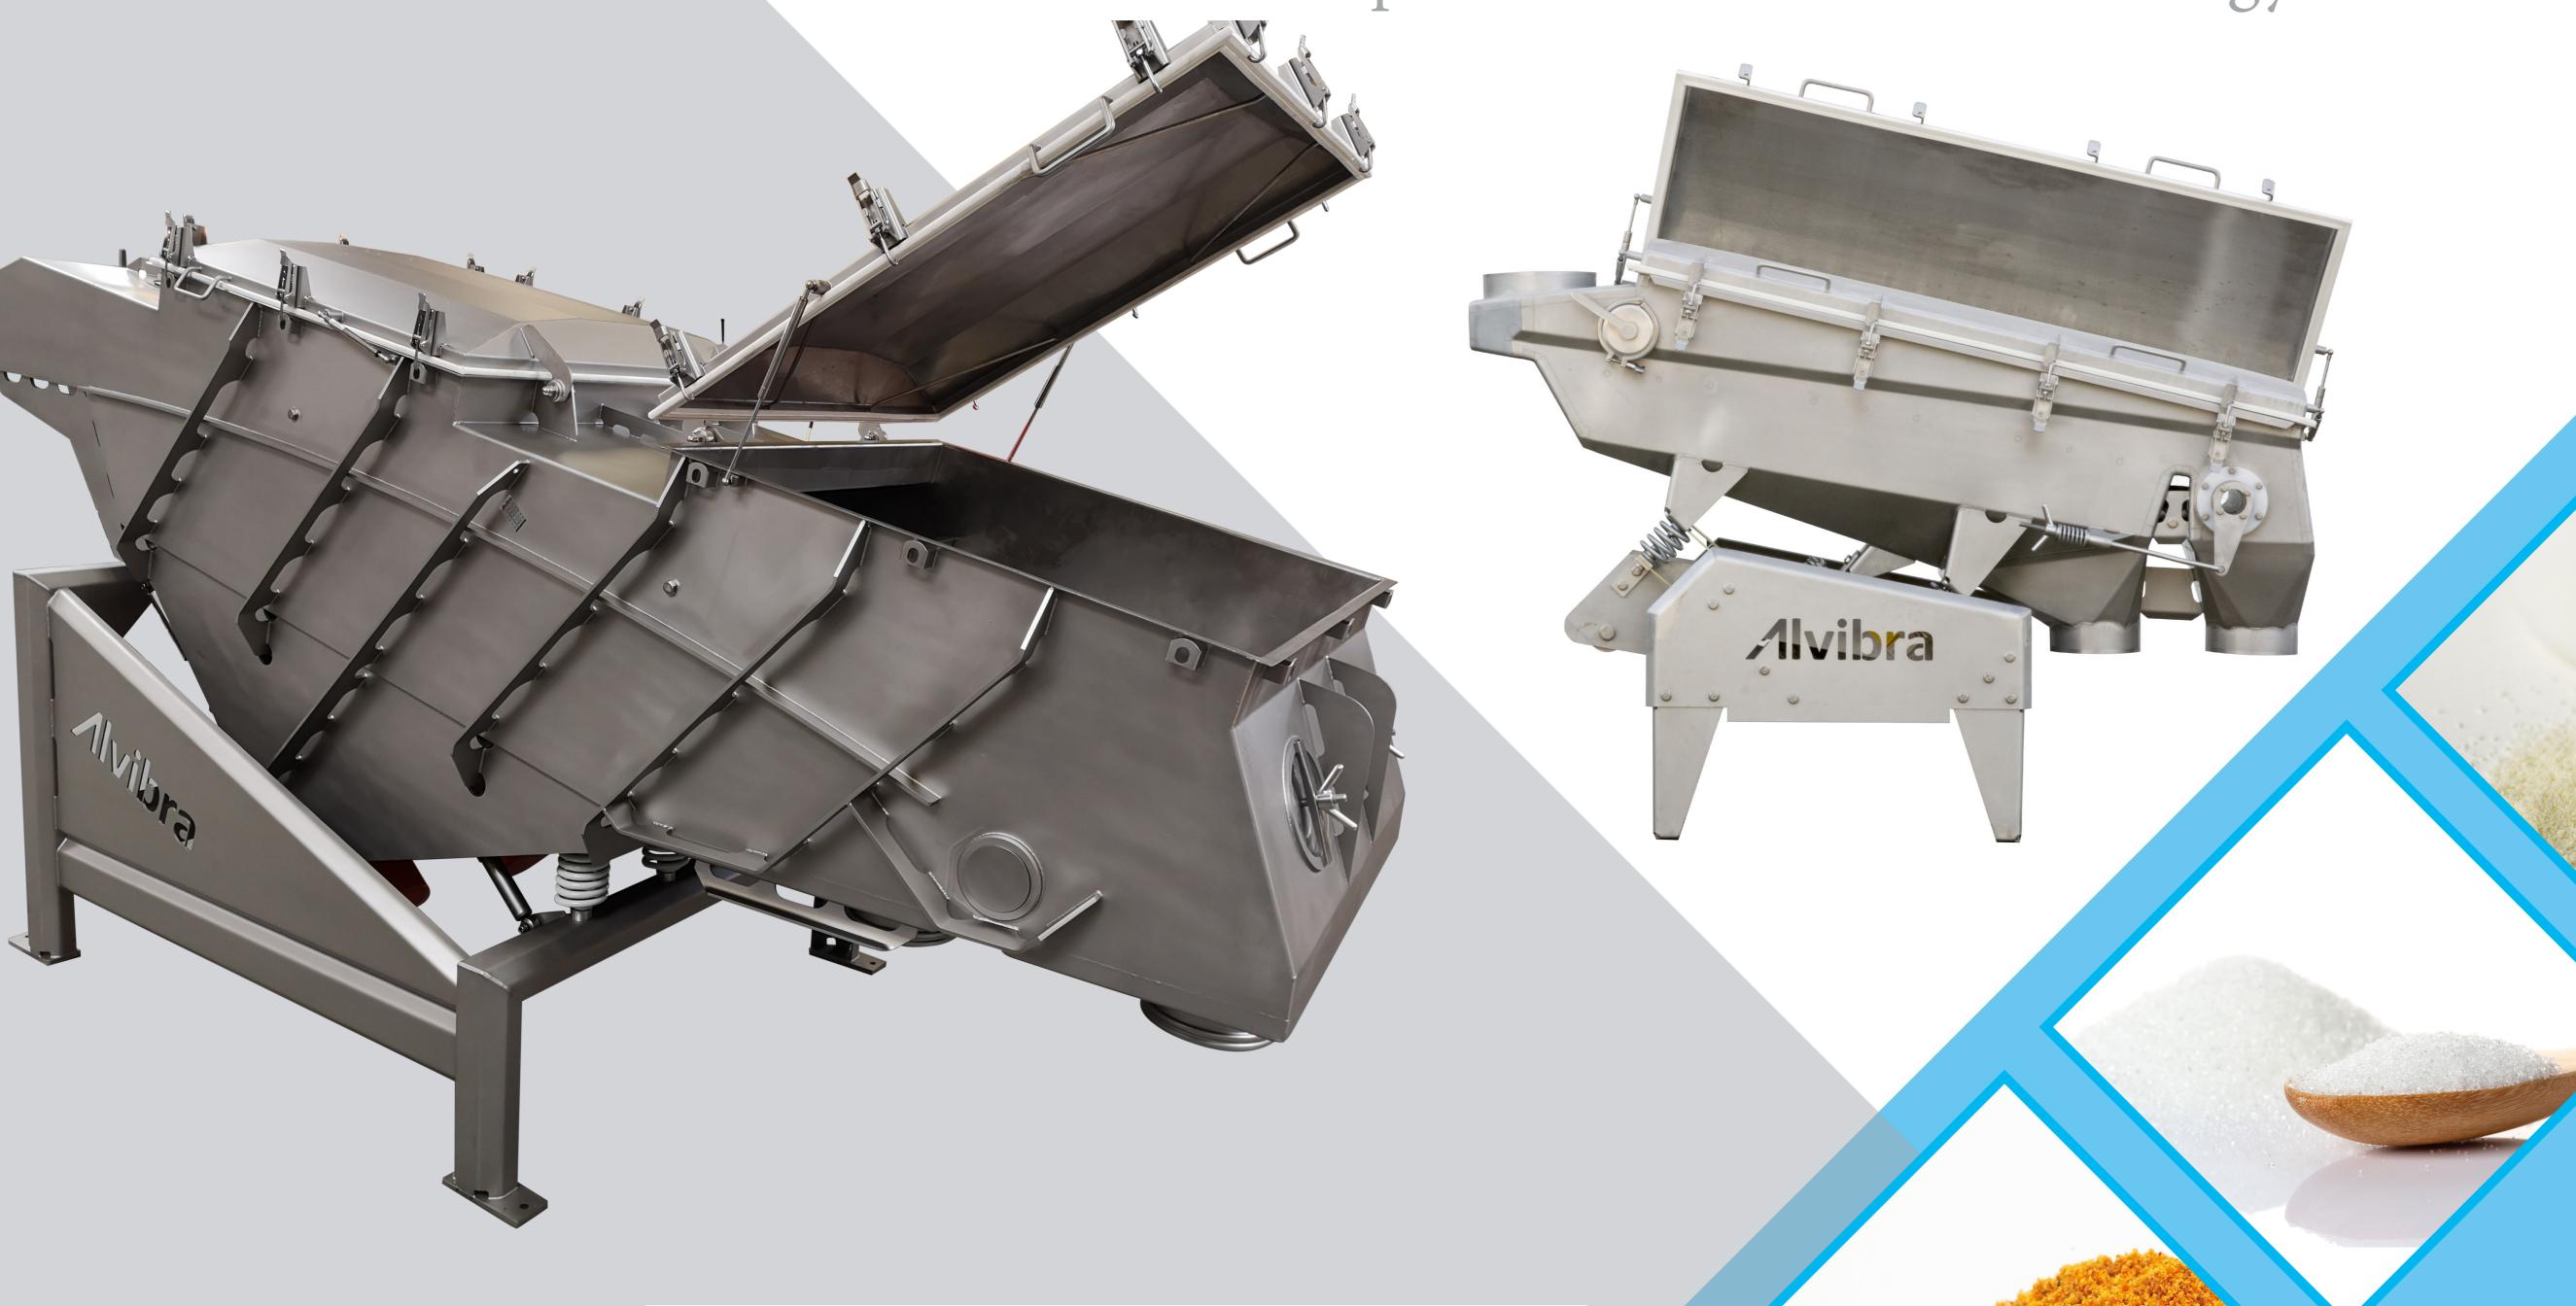

## HIGH END Sanitary Sifters for the food, dairy and chemical industry

The **Alvibra**® sifters are primarily used in the dairy industry with high demands for stable operation, cleanability, high screening quality, easy operation and maintenance.

Gaskets are incorporated in the easy-openable and gas-spring supported lids. Gaskets are thereby not in the way with far less risk of being damaged when operators work around the machine.

All **Alvibra**<sup>®</sup> sifters are prepared for later installation of continuous cleaning **BallDeck**<sup>TM</sup>.

Instead of using traditional vibration motors, any **Alvibra**® sifter can also be delivered with the silent and smooth operating **VibraDrive**<sup>TM</sup> system, which offers a lot of great advantages – hereunder <u>immediate</u> start & stop sequences <u>without</u> uncontrolled sideways movements.